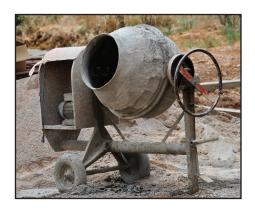

NON-FLAMMABLE • NON-CORROSIVE • WILL NOT HARM PAINT • 100% BIODEGRADABLE

CRETE SHIELD is formulated to prevent concrete and other cementitious materials from adhering to concrete equipment, mixers, tools, forms, etc.

## **DIRECTIONS**

**CRETE SHIELD must be applied undiluted to a dry surface.** Spray onto surface to be treated, and work out any excess bubbling with a sponge mop or lamb's wool applicator. Use on forms, screeds and mixers. Dip hand tools into CRETE SHIELD to prevent concrete build up.